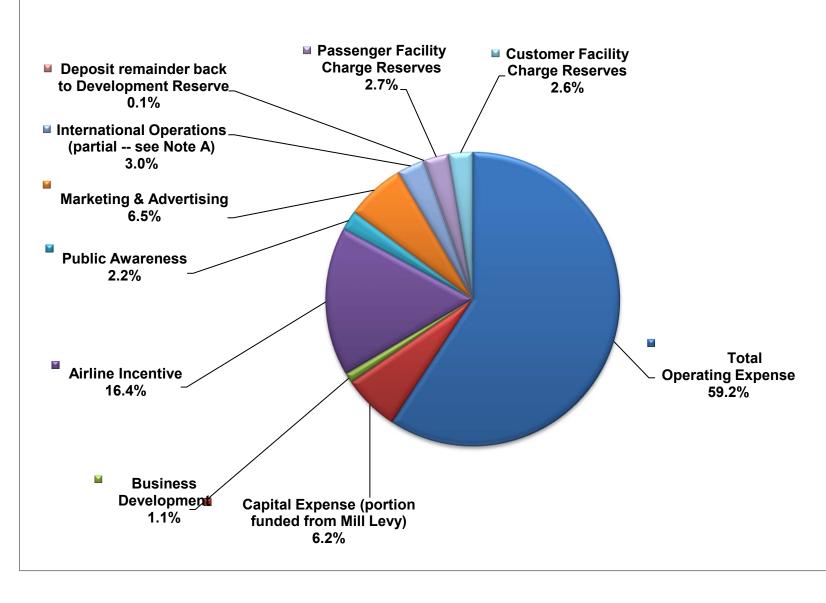

# **Capital Region Airport Authority 2026 Operating Expenses by Department**

#### **Statement of Source, Use of Funds**

|                                                 |              |                           | Budget           |
|-------------------------------------------------|--------------|---------------------------|------------------|
|                                                 | Budget       | Budget                    | Difference       |
| Source of Funds                                 | <u>2026</u>  | <u>2025</u>               | <u>2025-2026</u> |
| Operating Revenues:                             |              |                           |                  |
| Airline                                         | \$3,943,383  | \$3,494,950               | \$448,433        |
| Parking Lot                                     | \$824,775    | \$785,500                 | \$39,275         |
| Concession                                      | \$902,100    | \$852,200                 | \$49,900         |
| Other                                           | \$453,534    | \$422,900                 | \$30,634         |
| Building/Office Rents                           | \$925,100    | \$875,000                 | \$50,100         |
| Land Rent                                       | \$923,300    | \$884,000                 | \$39,300         |
| Fuel Revenue                                    | \$119,150    | \$100,000                 | \$19,150         |
| Total Operating Revenues                        | \$8,091,342  | \$7,414,550               | \$676,792        |
| Non-Operating Revenues:                         |              |                           |                  |
| Mill Levy                                       | \$6,434,000  | \$6,277,112               | \$156,888        |
| Passenger Facility Charges (PFC)                | \$504,000    | \$432,000                 | \$72,000         |
| Customer Facility Charges (CFC)                 | \$492,000    | \$190,000                 | \$302,000        |
| Transfer from Development Reserve               | \$678,000    | \$1,050,000               | -\$372,000       |
| Other Grants, State Funding                     | \$1,327,000  | \$895,048                 | \$431,952        |
| Investment Income                               | \$800,000    | \$800,000                 | \$0              |
| Reimbursement from Retiree Health Vehicle Plan  | \$240,000    | \$0                       | \$240,000        |
| Total Source of Funds:                          | \$18,566,342 | \$17,058,710              | \$1,507,632      |
|                                                 | . , ,        | . , ,                     | . , ,            |
| Use of Funds                                    |              |                           |                  |
| Operating Expenses:                             |              |                           |                  |
| Payroll                                         | \$5,566,509  | \$4,835,255               | \$731,254        |
| Supplies                                        | \$305,150    | \$270,650                 | \$34,500         |
| Maintenance                                     | \$1,168,840  | \$1,082,000               | \$86,840         |
| Repairs                                         | \$37,700     | \$37,700                  | \$0              |
| Services                                        | \$1,743,580  | \$1,740,187               | \$3,393          |
| Insurance                                       | \$369,100    | \$274,004                 | \$95,096         |
| Employee Development                            | \$233,135    | \$234,195                 | (\$1,060)        |
| Utilities, Fuel, Communications                 | \$1,193,945  | \$1,124,850               | \$69,095         |
| Equipment                                       | \$349,355    | \$289,145                 | \$60,210         |
| Customer Service                                | \$5,750      | \$7,000                   | (\$1,250)        |
| Other                                           | \$25,700     | \$30,000                  | (\$4,300)        |
| Total Operating Expenses                        | \$10,998,764 | \$9,924,986               | \$1,073,778      |
|                                                 |              |                           |                  |
| Non-Operating Expenses:                         |              |                           |                  |
| Capital Expense (portion funded from Mill Levy) | \$1,153,300  | \$1,875,076               | (\$721,776)      |
| Business Development                            | \$200,000    | \$200,000                 | \$0              |
| Airline Incentive                               | \$3,045,000  | \$1,800,000               | \$1,245,000      |
| Public Awareness                                | \$400,000    | \$340,000                 | \$60,000         |
| Marketing & Advertising                         | \$1,200,000  | \$1,000,000               | \$200,000        |
| International Operations (partial see Note A)   | \$563,833    | Note A                    | \$563,833        |
| Deposit remainder back to Development Reserve   | \$9,445      | \$1,151,600               | (\$1,142,155)    |
| Deposit to Budget Stabilization Reserve         | \$0          | \$145,048                 | (\$145,048)      |
| Passenger Facility Charge Reserves              | \$504,000    | \$432,000                 | \$72,000         |
| Customer Facility Charge Reserves               | \$492,000    | \$190,000<br>\$17,058,740 | \$302,000        |
| Total Use of Funds                              | \$18,566,342 | \$17,058,710              | \$1,507,632      |
| Net Source of Funds                             | \$0          | \$0                       | \$0              |