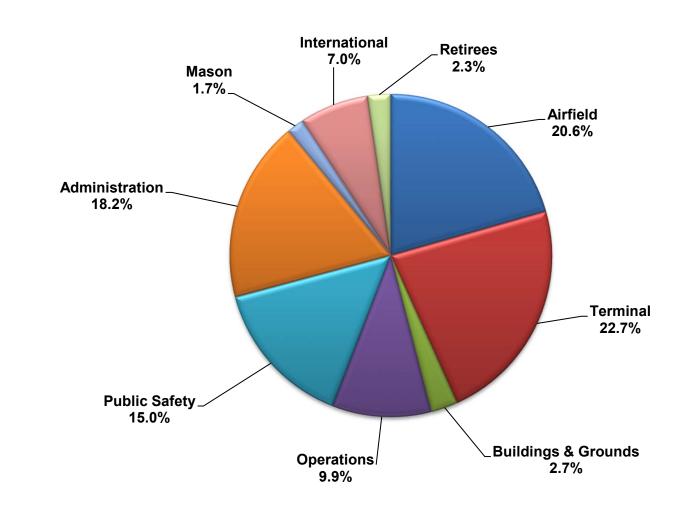

# **Capital Region Airport Authority 2026 Operating Expenses by Department**

#### Capital Region Airport Authority Statement of Source, Use of Funds 2026 Budget

|                                                |                                  |                               |                             | Buildings & |                         |               |                |           |                         |           |
|------------------------------------------------|----------------------------------|-------------------------------|-----------------------------|-------------|-------------------------|---------------|----------------|-----------|-------------------------|-----------|
| Source of Funds:                               | Total                            | Airfield                      | Terminal                    | Grounds     | Operations              | Public Safety | Administration | Mason     | International           | Retirees  |
| Operating Revenues                             |                                  |                               |                             |             |                         |               |                |           |                         |           |
| Airline                                        | \$3,943,383                      | \$1,685,736                   | \$2,230,815                 |             |                         |               |                |           | \$26,832                |           |
| Parking Lot                                    | \$824,775                        |                               |                             | \$824,775   |                         |               |                |           |                         |           |
| Concession                                     | \$902,100                        |                               | 902,100                     |             |                         |               |                |           |                         |           |
| Other                                          | \$453,534                        | 210,834                       | 10,700                      | 13,000      | 25,000                  |               | 20,000         |           | 174,000                 |           |
| Building/Office Rents                          | \$925,100                        |                               | 357,500                     | 540,458     |                         |               |                | 27,142    |                         |           |
| Land Rent                                      | \$923,300                        |                               |                             | 820,100     |                         |               |                | 103,200   |                         |           |
| Fuel Revenue                                   | \$119,150                        | 87,750                        |                             |             |                         |               |                | 31,400    |                         |           |
| Total Operating Re                             | evenue \$8,091,342               | \$1,984,320                   | \$3,501,115                 | \$2,198,333 | \$25,000                | \$0           | \$20,000       | \$161,742 | \$200,832               | \$0       |
| Non-Operating Revenues                         |                                  |                               |                             |             |                         |               |                |           |                         |           |
| Mill Levy                                      | \$6,434,000                      |                               |                             |             |                         |               | \$6,434,000    |           |                         |           |
| Passenger Facility Charges (PFC)               | \$504,000                        |                               |                             |             |                         |               | 504,000        |           |                         |           |
| Customer Facility Charges (CFC)                | \$492,000                        |                               | 492,000                     |             |                         |               |                |           |                         |           |
| Transfer from Development Reserve              | \$678,000                        |                               |                             |             |                         |               | 678,000        |           |                         |           |
| Other Grants, State Funding                    | \$1,327,000                      |                               |                             |             |                         |               | 1,327,000      |           |                         |           |
| Investment Income                              | \$800,000                        |                               |                             |             |                         |               | 800,000        |           |                         |           |
| Reimbursement from Retiree Health Vehicle P    |                                  |                               |                             |             |                         |               | 240,000        |           |                         |           |
| Total Other So                                 | ources \$10,475,000              | \$0                           | \$492,000                   | \$0         | \$0                     | \$0           | \$9,983,000    | \$0       | \$0                     | \$0       |
| Total Sources of F                             | Funds: \$18,566,342              | \$1,984,320                   | \$3,993,115                 | \$2,198,333 | \$25,000                | \$0           | \$10,003,000   | \$161,742 | \$200,832               | \$0       |
| Use of Funds:                                  |                                  |                               |                             |             |                         |               |                |           |                         |           |
| Operating Expenses                             |                                  |                               |                             |             |                         |               |                |           |                         |           |
| Payroll                                        | \$5,566,509                      | \$1,182,591                   | \$612,358                   |             | \$823,475               | \$1,355,674   | \$1,293,405    | \$44,063  |                         | \$254,943 |
| Supplies                                       | \$305,150                        | 147,300                       | 27,300                      | 45,000      | 17,500                  | 45,700        | 9,600          | 12,750    |                         | Ψ201,010  |
| Maintenance                                    | \$1,168,840                      | 396,000                       | 485,000                     | 67,500      | 119,500                 | 36,300        | 19,040         | 40,500    | 5,000                   |           |
| Repairs                                        | \$37,700                         | 11,500                        | 18,200                      | 3,500       | 500                     | 500           | ,              | 3,500     | 2,222                   |           |
| Services                                       | \$1,743,580                      | 13,400                        | 521,600                     | 29,600      | 3,000                   | 35,250        | 444,675        | 14,850    | 681,205                 |           |
| Insurance                                      | \$369,100                        | 135,000                       | 125,200                     | 26,700      | 14,600                  | 40,100        | 14,700         | 12,300    | 500                     |           |
| Employee Development                           | \$233,135                        | 40,000                        | 25,000                      | 1,000       | 37,685                  | 45,300        | 83,950         | 200       |                         |           |
| Utilities, Fuel, Communications                | \$1,193,945                      | 307,500                       | 588,500                     | 116,500     | 23,000                  | 71,700        | 29,195         | 35,350    | 22,200                  |           |
| Equipment                                      | \$349,355                        | 30,900                        | 89,800                      | 6,000       | 54,000                  | 15,000        | 85,145         | 12,750    | 55,760                  |           |
| Customer Service                               | \$5,750                          |                               |                             |             |                         |               | 5,750          |           |                         |           |
| Other                                          | \$25,700                         |                               |                             |             |                         |               | 15,700         | 10,000    |                         |           |
| Total Operating Ex                             | <b>cpense</b> \$10,998,764       | \$2,264,191                   | \$2,492,958                 | \$295,800   | \$1,093,260             | \$1,645,524   | \$2,001,160    | \$186,263 | \$764,665               | \$254,943 |
| Non-Operating Expenses                         |                                  |                               |                             |             |                         |               |                |           |                         |           |
| Capital Expense (portion funded from Mill Levy | y) \$1,153,300                   |                               |                             |             |                         |               | 1,153,300      |           |                         |           |
| Business Development                           | \$200,000                        |                               |                             |             |                         |               | 200,000        |           |                         |           |
| Airline Incentive                              | \$3,045,000                      |                               |                             |             |                         |               | 3,045,000      |           |                         |           |
| Public Awareness                               | \$400,000                        |                               |                             |             |                         |               | 400,000        |           |                         |           |
| Marketing & Advertising                        | \$1,200,000                      |                               |                             |             |                         |               | 1,150,000      |           | 50,000                  |           |
| International Operations (partial see Note A)  |                                  |                               |                             |             |                         |               |                |           | 563,833                 |           |
| Deposit remainder back to Development Reser    |                                  |                               |                             |             |                         |               | 9,445          |           |                         |           |
| Deposit to Budget Stabilization Reserve        | \$0                              |                               |                             |             |                         |               | E04.000        |           |                         |           |
| Passenger Facility Charge Reserves             | \$504,000                        |                               | 402.000                     |             |                         |               | 504,000        |           |                         |           |
| Customer Facility Charge Reserves  Total Othe  | \$492,000<br>er Uses \$7,567,578 | \$0                           | 492,000<br><b>\$492,000</b> | \$0         | \$0                     | \$0           | \$6,461,745    | \$0       | \$613,833               | \$0       |
| Total Use of F                                 | Funds: \$18,566,342              | \$2,264,191                   | \$2,984,958                 | \$295,800   | \$1,093,260             | \$1,645,524   | \$8,462,905    | \$186,263 | \$1,378,498             | \$254,943 |
| Total Use of F                                 | - ψ10,000,042                    | Ψ <b>2</b> , <b>204</b> , 131 | <b>Ψ</b> 2,304,336          | φ∠95,000    | φ1,0 <del>3</del> 3,260 | ψ1,040,024    | Ψ0,402,909     | Ψ100,∠03  | Ψ1,370,4 <del>3</del> 0 | φ∠54,543  |
| Net Source / Use of Funds:                     |                                  |                               |                             |             |                         |               |                |           |                         |           |