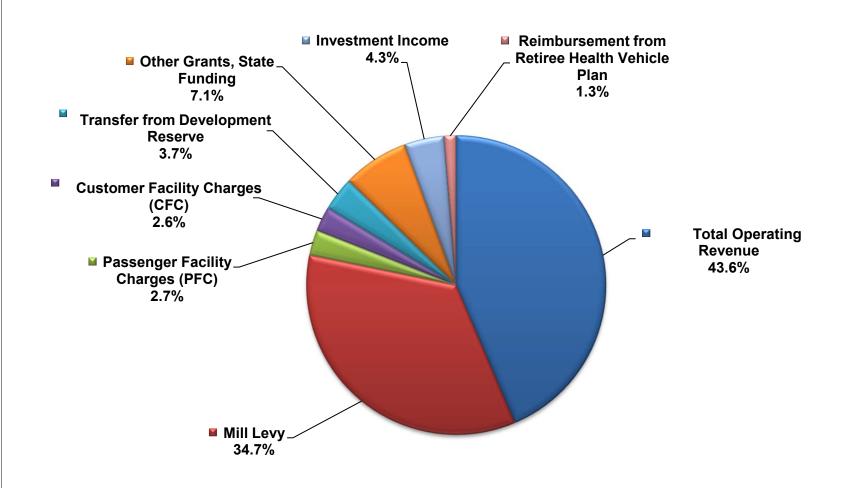

# **Capital Region Airport Authority 2026 Total Source of Funds**

#### **Statement of Source, Use of Funds**

|                                                 |              |                           | Budget           |
|-------------------------------------------------|--------------|---------------------------|------------------|
|                                                 | Budget       | Budget                    | Difference       |
| Source of Funds                                 | <u>2026</u>  | <u>2025</u>               | <u>2025-2026</u> |
| Operating Revenues:                             |              |                           |                  |
| Airline                                         | \$3,943,383  | \$3,494,950               | \$448,433        |
| Parking Lot                                     | \$824,775    | \$785,500                 | \$39,275         |
| Concession                                      | \$902,100    | \$852,200                 | \$49,900         |
| Other                                           | \$453,534    | \$422,900                 | \$30,634         |
| Building/Office Rents                           | \$925,100    | \$875,000                 | \$50,100         |
| Land Rent                                       | \$923,300    | \$884,000                 | \$39,300         |
| Fuel Revenue                                    | \$119,150    | \$100,000                 | \$19,150         |
| Total Operating Revenues                        | \$8,091,342  | \$7,414,550               | \$676,792        |
| Non-Operating Revenues:                         |              |                           |                  |
| Mill Levy                                       | \$6,434,000  | \$6,277,112               | \$156,888        |
| Passenger Facility Charges (PFC)                | \$504,000    | \$432,000                 | \$72,000         |
| Customer Facility Charges (CFC)                 | \$492,000    | \$190,000                 | \$302,000        |
| Transfer from Development Reserve               | \$678,000    | \$1,050,000               | -\$372,000       |
| Other Grants, State Funding                     | \$1,327,000  | \$895,048                 | \$431,952        |
| Investment Income                               | \$800,000    | \$800,000                 | \$0              |
| Reimbursement from Retiree Health Vehicle Plan  | \$240,000    | \$0                       | \$240,000        |
| Total Source of Funds:                          | \$18,566,342 | \$17,058,710              | \$1,507,632      |
|                                                 | . , ,        | . , ,                     | . , ,            |
| Use of Funds                                    |              |                           |                  |
| Operating Expenses:                             |              |                           |                  |
| Payroll                                         | \$5,566,509  | \$4,835,255               | \$731,254        |
| Supplies                                        | \$305,150    | \$270,650                 | \$34,500         |
| Maintenance                                     | \$1,168,840  | \$1,082,000               | \$86,840         |
| Repairs                                         | \$37,700     | \$37,700                  | \$0              |
| Services                                        | \$1,743,580  | \$1,740,187               | \$3,393          |
| Insurance                                       | \$369,100    | \$274,004                 | \$95,096         |
| Employee Development                            | \$233,135    | \$234,195                 | (\$1,060)        |
| Utilities, Fuel, Communications                 | \$1,193,945  | \$1,124,850               | \$69,095         |
| Equipment                                       | \$349,355    | \$289,145                 | \$60,210         |
| Customer Service                                | \$5,750      | \$7,000                   | (\$1,250)        |
| Other                                           | \$25,700     | \$30,000                  | (\$4,300)        |
| Total Operating Expenses                        | \$10,998,764 | \$9,924,986               | \$1,073,778      |
|                                                 |              |                           |                  |
| Non-Operating Expenses:                         |              |                           |                  |
| Capital Expense (portion funded from Mill Levy) | \$1,153,300  | \$1,875,076               | (\$721,776)      |
| Business Development                            | \$200,000    | \$200,000                 | \$0              |
| Airline Incentive                               | \$3,045,000  | \$1,800,000               | \$1,245,000      |
| Public Awareness                                | \$400,000    | \$340,000                 | \$60,000         |
| Marketing & Advertising                         | \$1,200,000  | \$1,000,000               | \$200,000        |
| International Operations (partial see Note A)   | \$563,833    | Note A                    | \$563,833        |
| Deposit remainder back to Development Reserve   | \$9,445      | \$1,151,600               | (\$1,142,155)    |
| Deposit to Budget Stabilization Reserve         | \$0          | \$145,048                 | (\$145,048)      |
| Passenger Facility Charge Reserves              | \$504,000    | \$432,000                 | \$72,000         |
| Customer Facility Charge Reserves               | \$492,000    | \$190,000<br>\$17,058,740 | \$302,000        |
| Total Use of Funds                              | \$18,566,342 | \$17,058,710              | \$1,507,632      |
| Net Source of Funds                             | \$0          | \$0                       | \$0              |