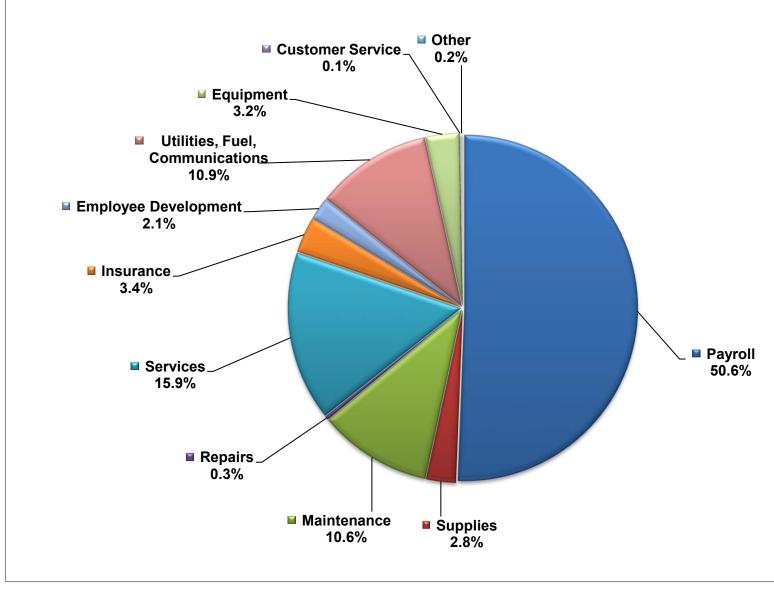

# **Capital Region Airport Authority 2026 Operating Expenses by Department**

#### **Statement of Source, Use of Funds**

|                                                 |              |                           | Budget           |
|-------------------------------------------------|--------------|---------------------------|------------------|
|                                                 | Budget       | Budget                    | Difference       |
| Source of Funds                                 | <u>2026</u>  | <u>2025</u>               | <u>2025-2026</u> |
| Operating Revenues:                             |              |                           |                  |
| Airline                                         | \$3,943,383  | \$3,494,950               | \$448,433        |
| Parking Lot                                     | \$824,775    | \$785,500                 | \$39,275         |
| Concession                                      | \$902,100    | \$852,200                 | \$49,900         |
| Other                                           | \$453,534    | \$422,900                 | \$30,634         |
| Building/Office Rents                           | \$925,100    | \$875,000                 | \$50,100         |
| Land Rent                                       | \$923,300    | \$884,000                 | \$39,300         |
| Fuel Revenue                                    | \$119,150    | \$100,000                 | \$19,150         |
| Total Operating Revenues                        | \$8,091,342  | \$7,414,550               | \$676,792        |
| Non-Operating Revenues:                         |              |                           |                  |
| Mill Levy                                       | \$6,434,000  | \$6,277,112               | \$156,888        |
| Passenger Facility Charges (PFC)                | \$504,000    | \$432,000                 | \$72,000         |
| Customer Facility Charges (CFC)                 | \$492,000    | \$190,000                 | \$302,000        |
| Transfer from Development Reserve               | \$678,000    | \$1,050,000               | -\$372,000       |
| Other Grants, State Funding                     | \$1,327,000  | \$895,048                 | \$431,952        |
| Investment Income                               | \$800,000    | \$800,000                 | \$0              |
| Reimbursement from Retiree Health Vehicle Plan  | \$240,000    | \$0                       | \$240,000        |
| Total Source of Funds:                          | \$18,566,342 | \$17,058,710              | \$1,507,632      |
|                                                 | . , ,        | . , ,                     | . , ,            |
| Use of Funds                                    |              |                           |                  |
| Operating Expenses:                             |              |                           |                  |
| Payroll                                         | \$5,566,509  | \$4,835,255               | \$731,254        |
| Supplies                                        | \$305,150    | \$270,650                 | \$34,500         |
| Maintenance                                     | \$1,168,840  | \$1,082,000               | \$86,840         |
| Repairs                                         | \$37,700     | \$37,700                  | \$0              |
| Services                                        | \$1,743,580  | \$1,740,187               | \$3,393          |
| Insurance                                       | \$369,100    | \$274,004                 | \$95,096         |
| Employee Development                            | \$233,135    | \$234,195                 | (\$1,060)        |
| Utilities, Fuel, Communications                 | \$1,193,945  | \$1,124,850               | \$69,095         |
| Equipment                                       | \$349,355    | \$289,145                 | \$60,210         |
| Customer Service                                | \$5,750      | \$7,000                   | (\$1,250)        |
| Other                                           | \$25,700     | \$30,000                  | (\$4,300)        |
| Total Operating Expenses                        | \$10,998,764 | \$9,924,986               | \$1,073,778      |
|                                                 |              |                           |                  |
| Non-Operating Expenses:                         |              |                           |                  |
| Capital Expense (portion funded from Mill Levy) | \$1,153,300  | \$1,875,076               | (\$721,776)      |
| Business Development                            | \$200,000    | \$200,000                 | \$0              |
| Airline Incentive                               | \$3,045,000  | \$1,800,000               | \$1,245,000      |
| Public Awareness                                | \$400,000    | \$340,000                 | \$60,000         |
| Marketing & Advertising                         | \$1,200,000  | \$1,000,000               | \$200,000        |
| International Operations (partial see Note A)   | \$563,833    | Note A                    | \$563,833        |
| Deposit remainder back to Development Reserve   | \$9,445      | \$1,151,600               | (\$1,142,155)    |
| Deposit to Budget Stabilization Reserve         | \$0          | \$145,048                 | (\$145,048)      |
| Passenger Facility Charge Reserves              | \$504,000    | \$432,000                 | \$72,000         |
| Customer Facility Charge Reserves               | \$492,000    | \$190,000<br>\$17,058,740 | \$302,000        |
| Total Use of Funds                              | \$18,566,342 | \$17,058,710              | \$1,507,632      |
| Net Source of Funds                             | \$0          | \$0                       | \$0              |