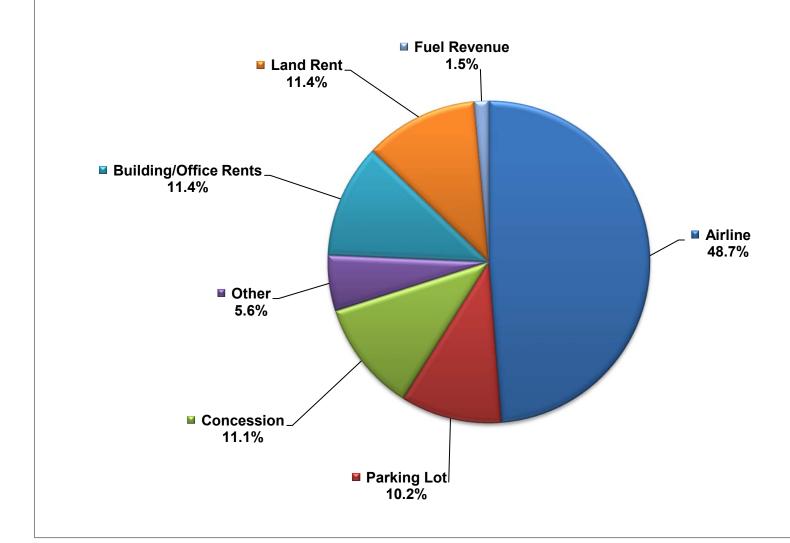

# Capital Region Airport Authority 2026 Operating Revenue by Category

#### **Statement of Source, Use of Funds**

|                                                 |              |                           | Budget           |
|-------------------------------------------------|--------------|---------------------------|------------------|
|                                                 | Budget       | Budget                    | Difference       |
| Source of Funds                                 | <u>2026</u>  | <u>2025</u>               | <u>2025-2026</u> |
| Operating Revenues:                             |              |                           |                  |
| Airline                                         | \$3,943,383  | \$3,494,950               | \$448,433        |
| Parking Lot                                     | \$824,775    | \$785,500                 | \$39,275         |
| Concession                                      | \$902,100    | \$852,200                 | \$49,900         |
| Other                                           | \$453,534    | \$422,900                 | \$30,634         |
| Building/Office Rents                           | \$925,100    | \$875,000                 | \$50,100         |
| Land Rent                                       | \$923,300    | \$884,000                 | \$39,300         |
| Fuel Revenue                                    | \$119,150    | \$100,000                 | \$19,150         |
| Total Operating Revenues                        | \$8,091,342  | \$7,414,550               | \$676,792        |
| Non-Operating Revenues:                         |              |                           |                  |
| Mill Levy                                       | \$6,434,000  | \$6,277,112               | \$156,888        |
| Passenger Facility Charges (PFC)                | \$504,000    | \$432,000                 | \$72,000         |
| Customer Facility Charges (CFC)                 | \$492,000    | \$190,000                 | \$302,000        |
| Transfer from Development Reserve               | \$678,000    | \$1,050,000               | -\$372,000       |
| Other Grants, State Funding                     | \$1,327,000  | \$895,048                 | \$431,952        |
| Investment Income                               | \$800,000    | \$800,000                 | \$0              |
| Reimbursement from Retiree Health Vehicle Plan  | \$240,000    | \$0                       | \$240,000        |
| Total Source of Funds:                          | \$18,566,342 | \$17,058,710              | \$1,507,632      |
|                                                 | . , ,        | . , ,                     | . , ,            |
| Use of Funds                                    |              |                           |                  |
| Operating Expenses:                             |              |                           |                  |
| Payroll                                         | \$5,566,509  | \$4,835,255               | \$731,254        |
| Supplies                                        | \$305,150    | \$270,650                 | \$34,500         |
| Maintenance                                     | \$1,168,840  | \$1,082,000               | \$86,840         |
| Repairs                                         | \$37,700     | \$37,700                  | \$0              |
| Services                                        | \$1,743,580  | \$1,740,187               | \$3,393          |
| Insurance                                       | \$369,100    | \$274,004                 | \$95,096         |
| Employee Development                            | \$233,135    | \$234,195                 | (\$1,060)        |
| Utilities, Fuel, Communications                 | \$1,193,945  | \$1,124,850               | \$69,095         |
| Equipment                                       | \$349,355    | \$289,145                 | \$60,210         |
| Customer Service                                | \$5,750      | \$7,000                   | (\$1,250)        |
| Other                                           | \$25,700     | \$30,000                  | (\$4,300)        |
| Total Operating Expenses                        | \$10,998,764 | \$9,924,986               | \$1,073,778      |
|                                                 |              |                           |                  |
| Non-Operating Expenses:                         |              |                           |                  |
| Capital Expense (portion funded from Mill Levy) | \$1,153,300  | \$1,875,076               | (\$721,776)      |
| Business Development                            | \$200,000    | \$200,000                 | \$0              |
| Airline Incentive                               | \$3,045,000  | \$1,800,000               | \$1,245,000      |
| Public Awareness                                | \$400,000    | \$340,000                 | \$60,000         |
| Marketing & Advertising                         | \$1,200,000  | \$1,000,000               | \$200,000        |
| International Operations (partial see Note A)   | \$563,833    | Note A                    | \$563,833        |
| Deposit remainder back to Development Reserve   | \$9,445      | \$1,151,600               | (\$1,142,155)    |
| Deposit to Budget Stabilization Reserve         | \$0          | \$145,048                 | (\$145,048)      |
| Passenger Facility Charge Reserves              | \$504,000    | \$432,000                 | \$72,000         |
| Customer Facility Charge Reserves               | \$492,000    | \$190,000<br>\$17,058,740 | \$302,000        |
| Total Use of Funds                              | \$18,566,342 | \$17,058,710              | \$1,507,632      |
| Net Source of Funds                             | \$0          | \$0                       | \$0              |